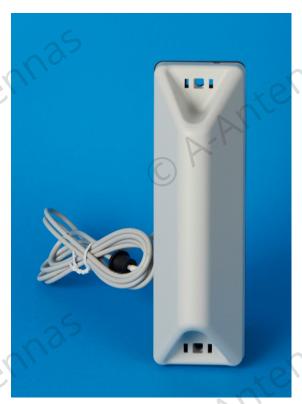

© A-Antennas

Phone: +46 (8) 540 20 000

Mail: info@a-antennas.se

| Frequency         |            | ISM 915 (900-930 MHz) |
|-------------------|------------|-----------------------|
| Gain*             |            | 0dBd (≈2dBi)          |
| VSWR*             |            | <2:1                  |
| Attenuation       | 690-849MHz | >9dB                  |
|                   | >960MHz    | >9dB                  |
| Polarization      |            | Linear                |
| Antenna type      |            | Ceramic radiator      |
| Maximum power     |            | 10W                   |
| Cable**           |            | RG174                 |
| Cable length**    |            | 1.5m/3m               |
| Connector**       |            | SMA/SMB/Fakra         |
| Temperature range |            | -40°C to +85°C        |
| Maximum humidity  |            | RH 95% non condensing |
| Wind resistance   |            | >150km/h              |
| IP Class          |            | IP66                  |
| UV protection     |            | >10years              |
| ROHS/WEEE/CE      |            | Yes                   |
| Weight            |            | 125g                  |
| Color             |            | Grey                  |
| Material          |            | ABS                   |

<sup>\*</sup> The total efficiency and VSWR is depending on materials in the near field of the antenna and size/shape of GND. The values in the specification are typical values

This is a special purpose 915MHz antenna with ceramic function to attenuate the cellular bands giving less interference from the cellular network. This lowers the noise substantially compared with traditional antennas and boosts the performance.